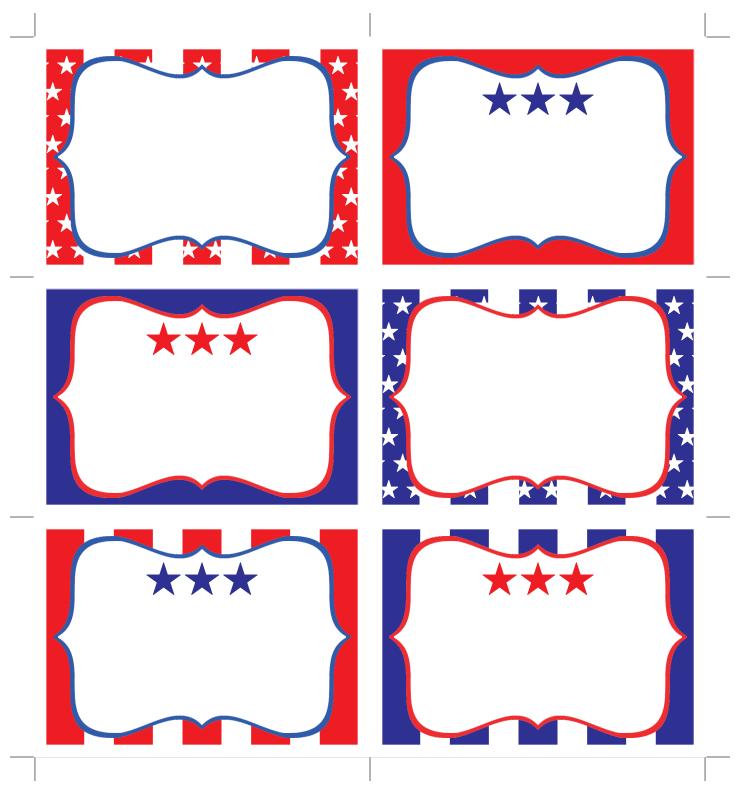

Tweedle Dee Designs Printable Party Labels 4th of July Party Collection

## INSTRUCTIONS:

For best results, print on bright white heavy card stock or label stock and trim along crop marks. Great for buffet labels, candy jar labels, favor tags, place cards and more.

TE ELE

\*\*\*\*